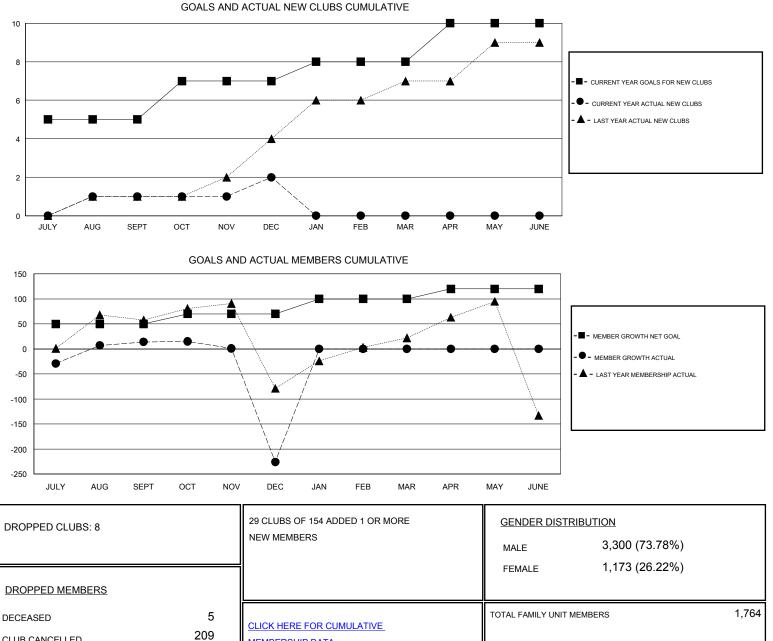

## District 321C1

Results as of: 12/31/2019

|                       |             |                                                                                                               |                                                                                                                                                   |                                                                                                                           | GMT CA                                                                                                                             |                                                                                                                                                               |  |
|-----------------------|-------------|---------------------------------------------------------------------------------------------------------------|---------------------------------------------------------------------------------------------------------------------------------------------------|---------------------------------------------------------------------------------------------------------------------------|------------------------------------------------------------------------------------------------------------------------------------|---------------------------------------------------------------------------------------------------------------------------------------------------------------|--|
| Clubs                 |             |                                                                                                               |                                                                                                                                                   | Members                                                                                                                   |                                                                                                                                    |                                                                                                                                                               |  |
| RESULTS FOR 2019-2020 |             |                                                                                                               | RESULTS FOR 2019-2020                                                                                                                             |                                                                                                                           |                                                                                                                                    |                                                                                                                                                               |  |
| NEW CLUB GOAL         | NEW CLUBS   | DROPPED CLUBS                                                                                                 | QUARTER                                                                                                                                           | MEMBER GROWTH NET<br>GOAL                                                                                                 | MEMBER GROWTH<br>ACTUAL                                                                                                            | DROPPED<br>MEMBERS ACTUAL<br>(including transfers)                                                                                                            |  |
| 5                     | 1           | 0                                                                                                             | JULY/AUG/SEPT                                                                                                                                     | 50                                                                                                                        | 114                                                                                                                                | 89                                                                                                                                                            |  |
| 2                     | 1           | 8                                                                                                             | OCT/NOV/DEC                                                                                                                                       | 20                                                                                                                        | 58                                                                                                                                 | 294                                                                                                                                                           |  |
| 1                     | 0           | 0                                                                                                             | JAN/FEB/MAR                                                                                                                                       | 30                                                                                                                        | 0                                                                                                                                  | 0                                                                                                                                                             |  |
| 2                     | 0           | 0                                                                                                             | APR/MAY/JUNE                                                                                                                                      | 20                                                                                                                        | 0                                                                                                                                  | 0                                                                                                                                                             |  |
|                       | RESULTS FOF | Clubs       RESULTS FOR 2019-2020       NEW CLUB GOAL     NEW CLUBS       5     1       2     1       1     0 | Clubs       RESULTS FOR 2019-2020       NEW CLUB GOAL     NEW CLUBS     DROPPED CLUBS       5     1     0       2     1     8       1     0     0 | Clubs   RESULTS FOR 2019-2020   NEW CLUB GOAL NEW CLUBS   DROPPED CLUBS   QUARTER   JULY/AUG/SEPT   2 1   1 0   2 0   2 0 | Clubs Me   RESULTS FOR 2019-2020 RESULTS I   NEW CLUB GOAL NEW CLUBS DROPPED CLUBS   5 1 0   2 1 8   1 0 0   2 0 0   1 0 0   2 0 0 | Clubs Members   RESULTS FOR 2019-2020 RESULTS FOR 2019-2020   NEW CLUB GOAL NEW CLUBS DROPPED CLUBS   5 1 0   2 1   1 0   2 0   1 0   2 0   2 0   30 0   30 0 |  |